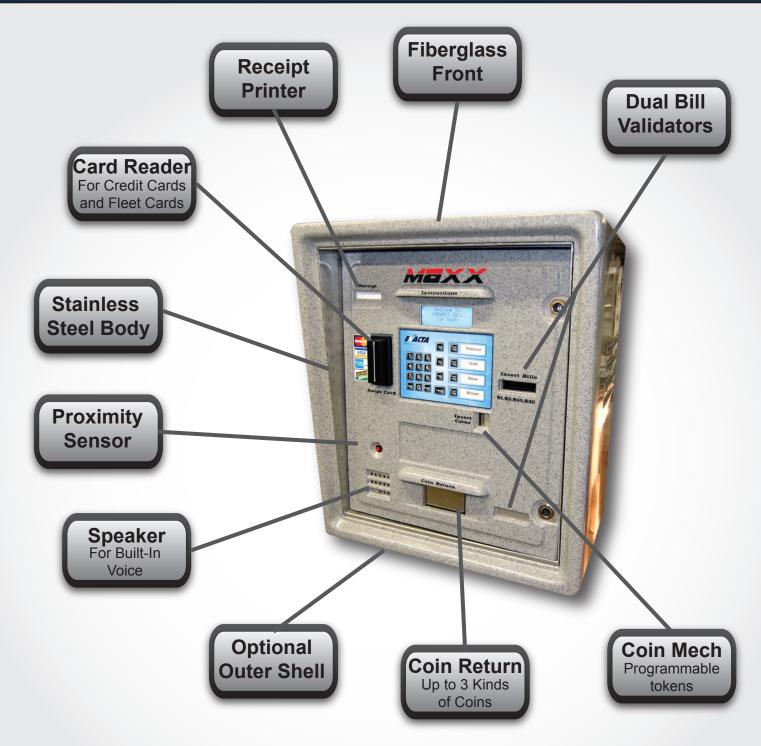

## Maxx Teller

Exacta's Maxx II Teller system is designed for multiple applications; from in-bay automatic and tunnel car wash applications to automated parking systems and kiosk sales. This automated teller system can stand alone with the capabilities of accepting cash, coin and producing change. Add the available POS server and enable remote accounting & reporting, generate promotional codes accept Credit Cards, Gift Cards, Fleet Cards, and Swipe & Save options. The flexibility of the Maxx through combining some or all of these options will create a program for any model of operation. All models include a stainless steel cabinet with high security locks and your choice of molded fiberglass or a lexan door overlay. Customer service features include voice prompts, 4 line backlit display, receipt printer, proximity sensor and 4 selection keypad.

The base unit includes: coin hopper, bill valiadator, coin acceptor and card reader

- Built in reporting with float tracking
- Detection Sensor to greet customers
- Dual Language Voice Messaging (can be customized for each application)
- Back-lit 4 Line by 20 Character LCD Screen
- Built-in Heater with fan
- Stainless cabinet with fiberglass or lexan front, multiple color selections
- Interfaces to all Automatics and Tunnel controllers (up to 8 wash packages)

## **Available Options:**

- Dual Bill Acceptors (upper & lower)
- Two Additional coin hoppers
- Fiberglass Trim Ring (for built in applications)
- Fiberglass Full Surround Image Package (for standalone applications)
- Heated Card Reader (rugged climate option)
- Color LED touch Screen Display (coming soon)